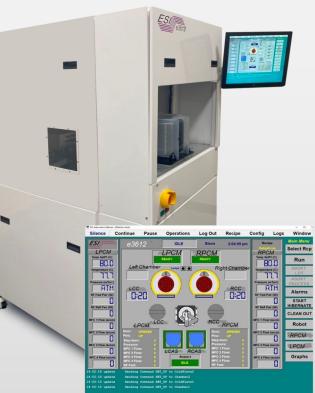

## ESI e3612 Asher

- True downstream 1KW to 6KW RF plasma
- Heated platen with temps up to 320 degree C
- Photoresist Removal, Descum or Oxidation
- Extremely low damage Plasma
- SMIF option
- 100mm to 200mm wafers

## **Features**

- e3611 single chamber TCP RF plasma
- e3612 dual chamber TCP fast Throughput
- Ethernet smart controls
- HSMS (SECS/GEM) included
- Wafer scanner on robot
- Intuitive Touchscreen User Interface

## **Advantages**

- Increased Yield
- Improved Uptime
- Reduced Maintenance Costs
- Lower Cost of Ownership
- Windows 10 PC
- IDX Flexware<sup>®</sup> Software